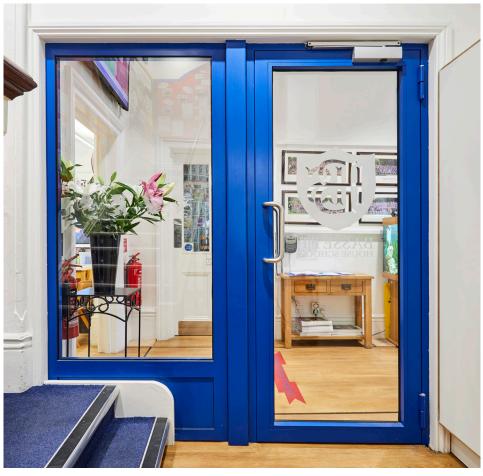

High security, maximum visibility. Clearguard is our fully glazed doorset solution, designed for high usage and ideally suited to offices, schools, retail properties and leisure facilities.

For maximum vision from 60mm wide steel profile and ideal for prestigious and high-use locations.

Fire rated to up to 1 hour and/or thermally broken frames give endless possibilities to this impressive door system. We use a clip-in beading system, along with many different types of ironmongery including electric locks. Specified with anti-bandit glazing, this product is ideal for high security situations.