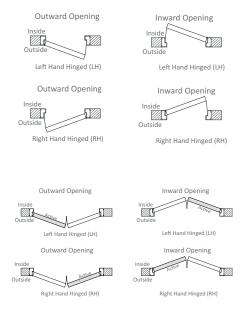

For maximum vision from 60mm wide steel profile and ideal for prestigious and high-use locations.

Fire rated to up to 1 hour and/or thermally broken frames give endless possibilities to this impressive door system. We use a clip-in beading system, along with many different types of ironmongery including electric locks. Specified with anti-bandit glazing, this product is ideal for high security situations.