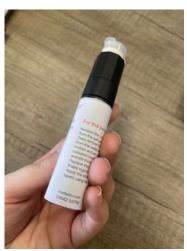

### For the perfect finish....

Remove the coloured powder cap from the pen gently and set aside. Then remove the plastic assembly from the metal can with rocking motion and set aside. Add the coloured powder to the solvent and stir thoroughly with the brush. Replace the plastic assembly and shake vigorously for two minutes. Apply the enamel paint in thin layers using the brush.

### Powder Coat Touch Up Pen

Remove the coloured powder cap from the pen gently and set aside. Then remove the plastic assembly from the metal can with rocking motion and set aside. Add the coloured powder to the solvent and stir thoroughly with the brush. Replace the plastic assembly and shake vigorously for two minutes. Apply the enamel paint in thin layers using the brush.