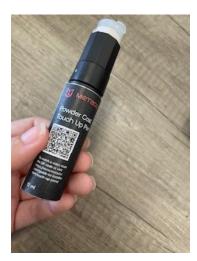

## Powder Coat Touch Up Pen

To watch a video sca the QR code or visit https://www.metador. com/guide-to-installa tion/touch-up-pens/

12 ml

Remove the coloured powder cap from the pen gently and set aside Then remove the plastic assembly from the metal can with rocking motion and set aside. Add the coloured powder to the solvent and stir thoroughly with the brush. Replace the plastic assembly and shake vigorously for two minutes. Apply the enamel paint in thin layers using the brush.