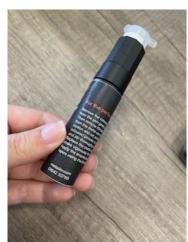

### For the perfect finish....

Remove the coloured powder cap from the pen gently and set aside. Then remove the plastic assembly from the metal can with rocking motion and set aside. Add the coloured powder to the solvent and stir thoroughly with the brush. Replace the plastic assembly and shake vigorously for two minutes. Apply the enamel paint in thin layers using the brush.