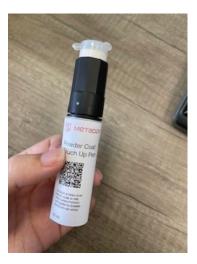

# **М** метарог

## Powder Coat Touch Up Pen

To watch a video scan the QR code or visit https://www.metador. com/guide-to-installation/touch-up-pens/

12 m