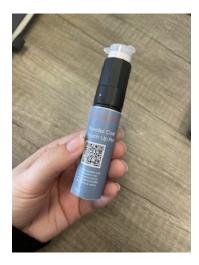

# ₩ метарог

## Powder Coat Touch Up Pen

To watch a video scan the QR code or visit https://www.metador. com/guide-to-installa-tion/touch-up-pens/

12 ml