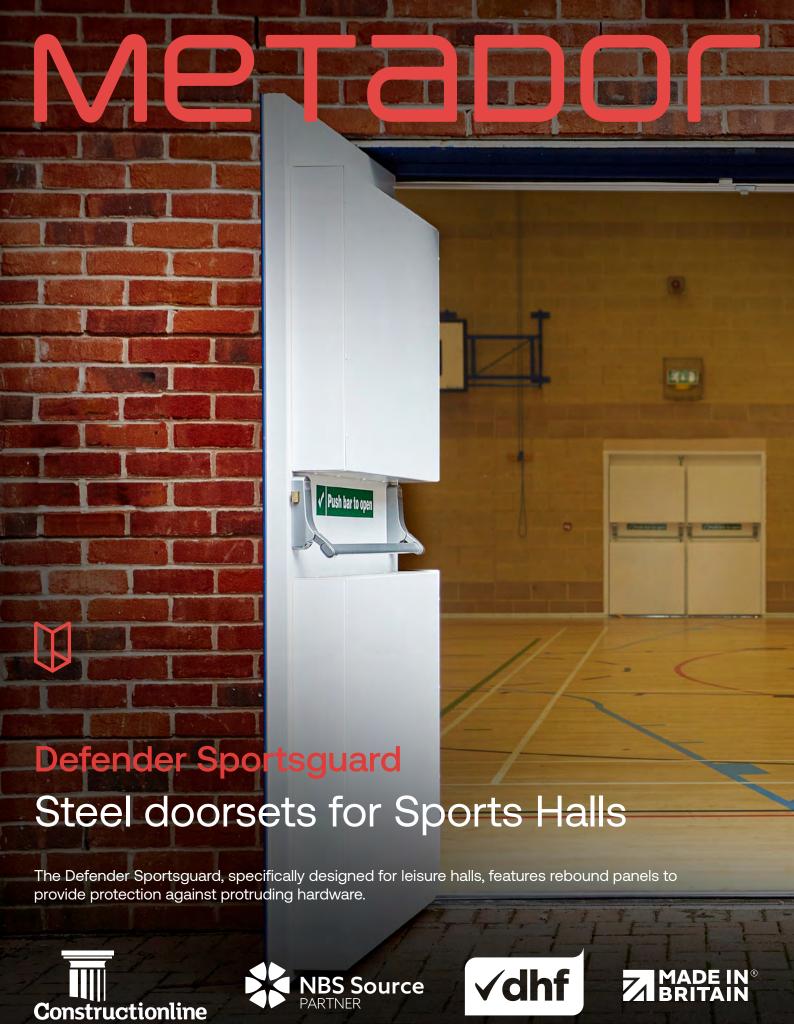

# Metabor

The Defender Sportsguard doorset is manufactured for application in sports halls and leisure facilities. Using rebound panels manufactured from a durable steel construction, these doorsets not only offer protection from protruding hardware but offer superior wear in high use environments.

Built in line with the Sports England Guidance on sports halls, these doorsets offer flexible protection from impact injury when using prominent door furniture.

### **Door Leaf**

- Anti-jemmy flange on the leading edge (square edged option available)
- 1.5mm galvanised steel (upgrades: 2.0mm galvanised or 1.5mm stainless steel, 304/316)
- Weld-free construction prevents premature failure
- Mineral wool core with internal strengtheners (chipboard upgrade for added strength)
- Rebound panels constructed from 1.5mm steel configured to suit requirements.