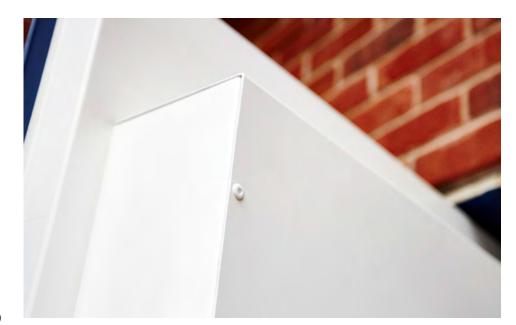

### **Door Leaf**

- Anti-jemmy flange on the leading edge (square edged option available)
- 1.5mm galvanised steel (upgrades: 2.0mm galvanised or 1.5mm stainless steel, 304/316)
- Weld-free construction prevents premature failure
- Mineral wool core with internal strengtheners (chipboard upgrade for added strength)
- Rebound panels constructed from 1.5mm steel configured to suit requirements.